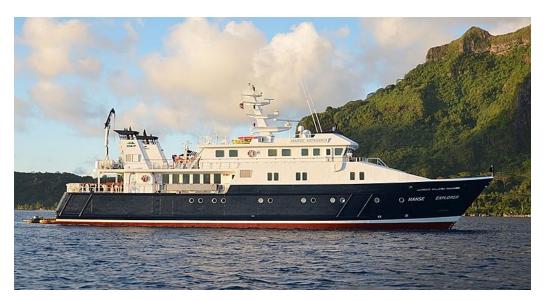

## **Hanse Explorer**

In operation

Ex: Hanseatic Explorer

Length
47.76m

Volume 885 GT

Year 2006

Built by

Fassmer

## Hanse Explorer Yacht News

Hanse Explorer is a motor yacht with a length of 47.76m. The yacht's builder is Fassmer from Germany who delivered superyacht Hanse Explorer in 2006. The superyacht has a beam of 10.4m, a draft of 4.3m and a volume of 885 GT.